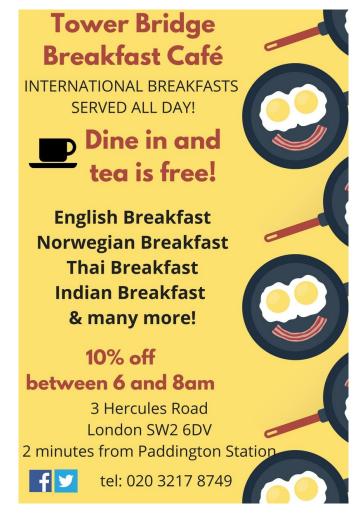

## Task 4

Read the text and answer the questions.

- 1. This text is about \_\_\_\_\_
- 2. What do they serve? \_\_\_\_\_\_
- 3. When can you get 10% off? \_\_\_\_\_
- 4. How can you contact the Café? \_\_\_\_\_
- 5. This text is (tick one answer):
  - $\circ~$  a form
  - $\circ$  an advert
  - o a letter