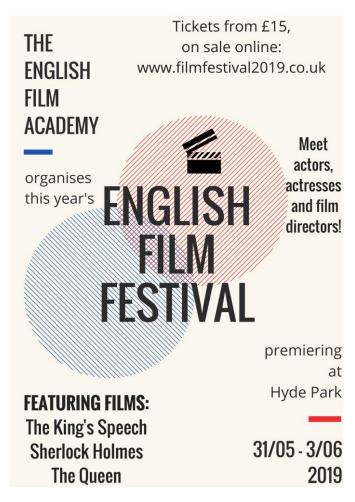

## Task 2

Read the text.

Complete the sentences. Answer the questions.

| 1. | This text is about               | ·     |         |
|----|----------------------------------|-------|---------|
| 2. | You can meet                     | _ and | _there. |
| 3. | Where can you buy a ticket?      |       |         |
| 4. | When does the festival finish? _ |       | ·       |
| 5. | What film can you watch?         |       | _       |
| 6. | This text is (tick one answer):  |       |         |
|    | <ul> <li>an advert</li> </ul>    |       |         |
|    | o a notice                       |       |         |
|    | o a poster                       |       |         |